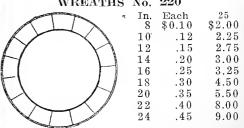

|
|-----------|---------------------------------------------------------------------------------------------|
| 20 \$0.45 | \$9.00                                                                                      |
| 22 .50    | 10.50                                                                                       |
| 24 .60    | 13.50                                                                                       |
| 26 .75    | 16.50                                                                                       |
| 28 1.00   | 19.50                                                                                       |
|           | $\begin{bmatrix} 20 & & & & & & & & & & & & \\ 20 & & & & & & & & & \\ 22 & & & & & & & & $ |

#### WREATHS No. 220



1.1.0

### MICHELL'S SUNDRIES FOR FLORISTS, ETC.

| CARNATION SUPPORTS                                                         |                                        |  |  |  |  |  |  |
|----------------------------------------------------------------------------|----------------------------------------|--|--|--|--|--|--|
|                                                                            | Doz. 100 1000<br>\$0.85 \$5.75 \$50.00 |  |  |  |  |  |  |
| " 3-ring                                                                   |                                        |  |  |  |  |  |  |
| Richmond, No. 11. 29 in., 3-r                                              | ing, single .85 6.00 57.50             |  |  |  |  |  |  |
| " " " " " " "